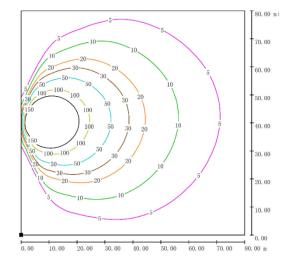

## MPMC BEY ND ENERGY

| Lighting Tower Technical Data       |                              |
|-------------------------------------|------------------------------|
| Power Package Rated Power           | 7.0KW                        |
| Number & Power of Lamp              | 4×1000W                      |
| Rated Frequency/ Speed              | 60Hz /3600 rpm               |
| Rated Voltage                       | AC 240V                      |
| Noise                               | 65dB(A) @7M                  |
| Mast-Maximum Height                 | 7.5M                         |
| Mast Lifting & Extension            | Manual Operation             |
| Fuel level gauge                    | Electronic                   |
| Tower leg type                      | Manual                       |
| Trailer Load bearing                | 1000KG                       |
| Trailer type                        | Off road type / On road type |
| AUX. Power output                   | 16A/3P Socket                |
| Rotation angle range of light       | 355°                         |
| Wind resistance grade               | 65m/h                        |
| Recommended use environment         | Level ground                 |
| Lamp                                |                              |
| Number×Power                        | 4×1000W                      |
| Lamp type                           | Metal halide lamp            |
| Protection Class                    | IP67                         |
| Luminous Efficiency                 | 110Lm/W                      |
| Color Temperature                   | 5000 K                       |
| Voltage                             | AC 240V                      |
| Lamp service life                   | 50000hrs                     |
| Control System                      |                              |
| Controller Model                    | MALC404                      |
| Dimension and Weight                |                              |
| Max Overall Dimension (L×W×H)       | 2990×2310×7500 mm            |
| Container loading Dimension (L×W×H) | 1480×1100×2450 mm            |
| Tank Capacity / Running Hr.         | 100 L / 50 hrs.              |
| Weight                              | 700kg                        |
| The loading capacity(40'HC)         | 16 Sets                      |
|                                     |                              |