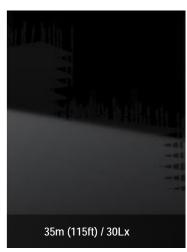

## MPMC BEY ND ENERGY

| Lighting Tower Technical Data       |                              |
|-------------------------------------|------------------------------|
| Power Package Rated Power           | 7.0KW                        |
| Number & Power of Lamp              | 4×1000W                      |
| Rated Frequency/ Speed              | 60Hz /3600 rpm               |
| Rated Voltage                       | AC 240V                      |
| Noise                               | 65dB(A) @7M                  |
| Mast-Maximum Height                 | 7.5M                         |
| Mast Lifting & Extension            | Manual Operation             |
| Fuel level gauge                    | Electronic                   |
| Tower leg type                      | Manual                       |
| Trailer Load bearing                | 1000KG                       |
| Trailer type                        | Off road type / On road type |
| AUX. Power output                   | 16A/3P Socket                |
| Rotation angle range of light       | 355°                         |
| Wind resistance grade               | 65m/h                        |
| Recommended use environment         | Level ground                 |
| Lamp                                |                              |
| Number×Power                        | 4×1000W                      |
| Lamp type                           | Metal halide lamp            |
| Protection Class                    | IP67                         |
| Luminous Efficiency                 | 110Lm/W                      |
| Color Temperature                   | 5000 K                       |
| Voltage                             | AC 240V                      |
| Lamp service life                   | 50000hrs                     |
| Control System                      |                              |
| Controller Model                    | MALC404                      |
| Dimension and Weight                |                              |
| Max Overall Dimension (L×W×H)       | 2990×2310×7500 mm            |
| Container loading Dimension (L×W×H) | 1480×1100×2450 mm            |
| Tank Capacity / Running Hr.         | 100 L / 50 hrs.              |
| Weight                              | 700kg                        |
| The loading capacity(40'HC)         | 16 Sets                      |
|                                     |                              |