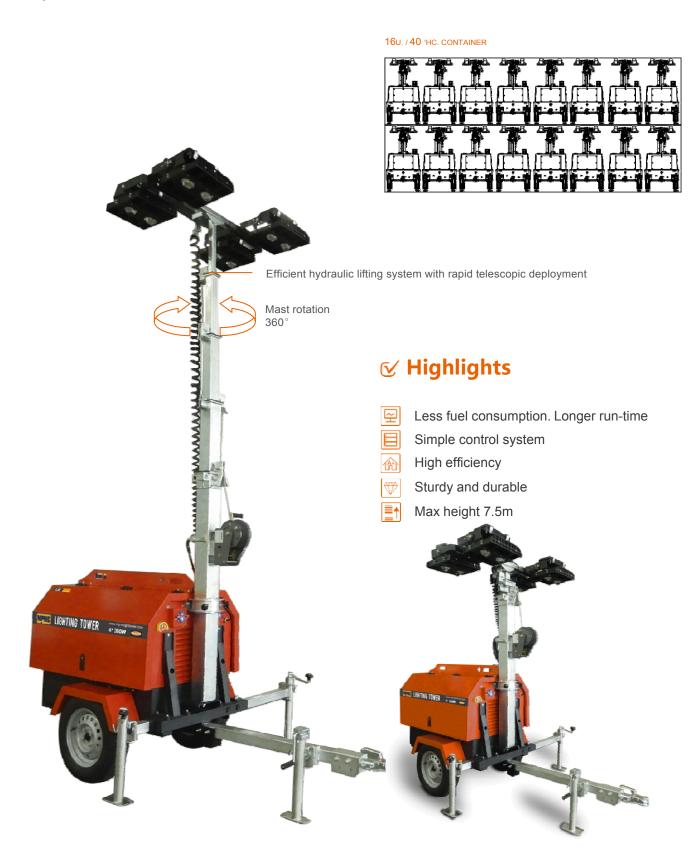

## MPMC BEY ND ENERGY

| Lighting Tower Technical Data       |                              |
|-------------------------------------|------------------------------|
| Power Package Rated Power           | 7.0KW                        |
| Number & Power of Lamp              | 4×1000W                      |
| Rated Frequency/ Speed              | 60Hz /3600 rpm               |
| Rated Voltage                       | AC 240V                      |
| Noise                               | 65dB(A) @7M                  |
| Mast-Maximum Height                 | 7.5M                         |
| Mast Lifting & Extension            | Manual Operation             |
| Fuel level gauge                    | Electronic                   |
| Tower leg type                      | Manual                       |
| Trailer Load bearing                | 1000KG                       |
| Trailer type                        | Off road type / On road type |
| AUX. Power output                   | 16A/3P Socket                |
| Rotation angle range of light       | 355°                         |
| Wind resistance grade               | 65m/h                        |
| Recommended use environment         | Level ground                 |
| Lamp                                |                              |
| Number×Power                        | 4×1000W                      |
| Lamp type                           | Metal halide lamp            |
| Protection Class                    | IP67                         |
| Luminous Efficiency                 | 110Lm/W                      |
| Color Temperature                   | 5000 K                       |
| Voltage                             | AC 240V                      |
| Lamp service life                   | 50000hrs                     |
| Control System                      |                              |
| Controller Model                    | MALC404                      |
| Dimension and Weight                |                              |
| Max Overall Dimension (L×W×H)       | 2990×2310×7500 mm            |
| Container loading Dimension (L×W×H) | 1480×1100×2450 mm            |
| Tank Capacity / Running Hr.         | 100 L / 50 hrs.              |
| Weight                              | 700kg                        |
| The loading capacity(40'HC)         | 16 Sets                      |
|                                     |                              |