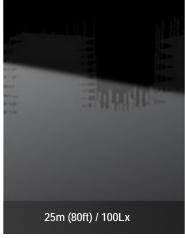

## MPMC BEY ND ENERGY

| Lighting Tower Technical Data       |                              |
|-------------------------------------|------------------------------|
| Power Package Rated Power           | 7.0KW                        |
| Number & Power of Lamp              | 4×1000W                      |
| Rated Frequency/ Speed              | 60Hz /3600 rpm               |
| Rated Voltage                       | AC 240V                      |
| Noise                               | 65dB(A) @7M                  |
| Mast-Maximum Height                 | 7.5M                         |
| Mast Lifting & Extension            | Manual Operation             |
| Fuel level gauge                    | Electronic                   |
| Tower leg type                      | Manual                       |
| Trailer Load bearing                | 1000KG                       |
| Trailer type                        | Off road type / On road type |
| AUX. Power output                   | 16A/3P Socket                |
| Rotation angle range of light       | 355°                         |
| Wind resistance grade               | 65m/h                        |
| Recommended use environment         | Level ground                 |
| Lamp                                |                              |
| Number×Power                        | 4×1000W                      |
| Lamp type                           | Metal halide lamp            |
| Protection Class                    | IP67                         |
| Luminous Efficiency                 | 110Lm/W                      |
| Color Temperature                   | 5000 K                       |
| Voltage                             | AC 240V                      |
| Lamp service life                   | 50000hrs                     |
| Control System                      |                              |
| Controller Model                    | MALC404                      |
| Dimension and Weight                |                              |
| Max Overall Dimension (L×W×H)       | 2990×2310×7500 mm            |
| Container loading Dimension (L×W×H) | 1480×1100×2450 mm            |
| Tank Capacity / Running Hr.         | 100 L / 50 hrs.              |
| Weight                              | 700kg                        |
| The loading capacity(40'HC)         | 16 Sets                      |
|                                     |                              |