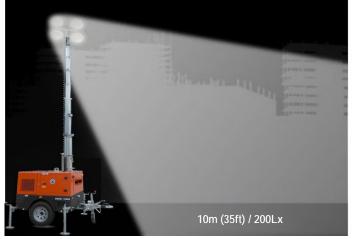

## MPMC BEY ND ENERGY

| Lighting Tower Technical Data       |                              |
|-------------------------------------|------------------------------|
| Power Package Rated Power           | 7.0KW                        |
| Number & Power of Lamp              | 4×1000W                      |
| Rated Frequency/ Speed              | 60Hz /3600 rpm               |
| Rated Voltage                       | AC 240V                      |
| Noise                               | 65dB(A) @7M                  |
| Mast-Maximum Height                 | 7.5M                         |
| Mast Lifting & Extension            | Manual Operation             |
| Fuel level gauge                    | Electronic                   |
| Tower leg type                      | Manual                       |
| Trailer Load bearing                | 1000KG                       |
| Trailer type                        | Off road type / On road type |
| AUX. Power output                   | 16A/3P Socket                |
| Rotation angle range of light       | 355°                         |
| Wind resistance grade               | 65m/h                        |
| Recommended use environment         | Level ground                 |
| Lamp                                |                              |
| Number×Power                        | 4×1000W                      |
| Lamp type                           | Metal halide lamp            |
| Protection Class                    | IP67                         |
| Luminous Efficiency                 | 110Lm/W                      |
| Color Temperature                   | 5000 K                       |
| Voltage                             | AC 240V                      |
| Lamp service life                   | 50000hrs                     |
| Control System                      |                              |
| Controller Model                    | MALC404                      |
| Dimension and Weight                |                              |
| Max Overall Dimension (L×W×H)       | 2990×2310×7500 mm            |
| Container loading Dimension (L×W×H) | 1480×1100×2450 mm            |
| Tank Capacity / Running Hr.         | 100 L / 50 hrs.              |
| Weight                              | 700kg                        |
| The loading capacity(40'HC)         | 16 Sets                      |
|                                     |                              |